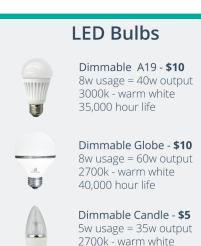

(2) 60w Desk Lamps only using 13w

(bulbs included)

\$10

25,000 hour life

Dimmable R20 - **\$10** 9w usage = 45w output 110° beam spread 25,000 hour life

Dimmable BR30 - \$5 10w usage = 65w output 110° beam spread 25.000 hour life

Dimmable BR40 - \$15 14w usage = 90w output 110° beam spread 25,000 hour life