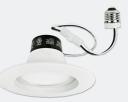

## **LED Retrofit Downlights**

4" Retro Can - \$15 10w usage = 60w output 2,700k - warm white 46,000 hour life 4" recessed can (R30)

6" Retro Can - \$15 12w usage = 65w output 2,700k - warm white 46,000 hour life 5" or 6" recessed can (R40)