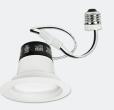

## **LED Retrofit Downlights**

4" Retro Can - \$15 10w usage = 60w output 2,700k - warm white 46,000 hour life 4" recessed can (R30)

6" Retro Can - \$15 12w usage = 65w output 2,700k - warm white 46,000 hour life 5" or 6" recessed can (R40)